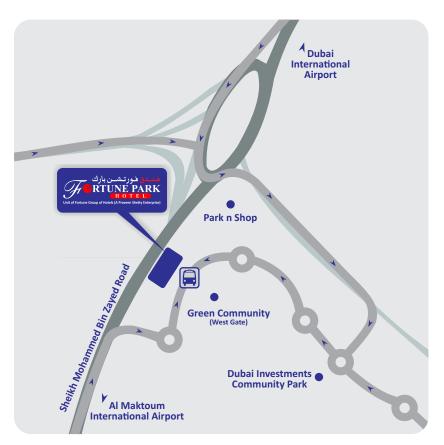

## **Directions**

Fortune Park Hotel is situated just off the Sheikh Mohammed Bin Zayed Road next to the Green Community.

From the Sheikh Mohammed Bin Zayed Road, Follow signs to The Green Community Residential Zone.

On entering Dubai Investments Park follow the road to the right.

The hotel is situated approximately 1km along on the right between the Green Community and Sheikh Mohammed Bin Zayed Road.

A regular coach service runs from outside the hotel to the Dubai Metro and Ibn Battuta Shopping Mall.